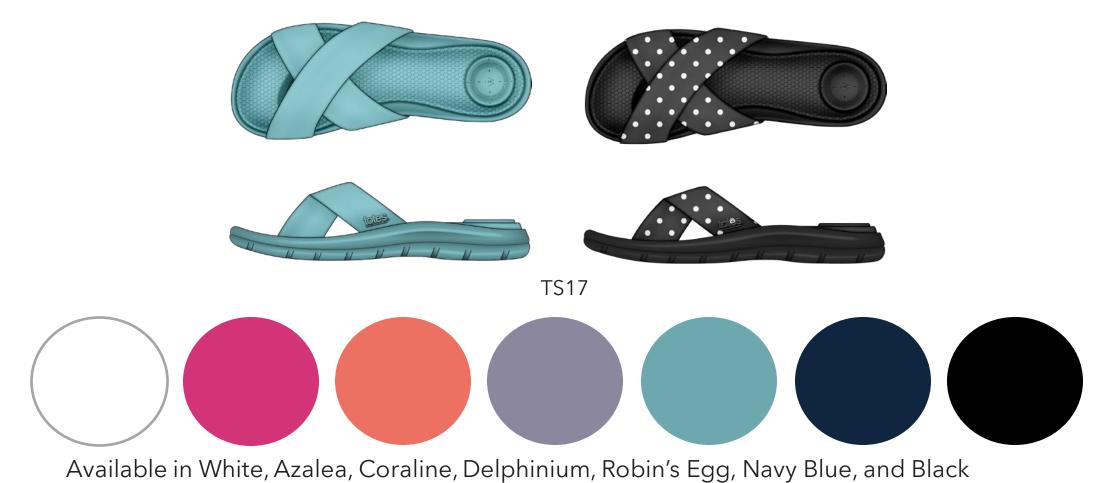

- Women's Everywear® Ara Thong TS01
- Machine Washable, Anti-Microbial, and Patented Everywear® Technology

Totes Spring 2023- Women's
Our cross-slide silhouette gets a fresh update with 2 new prints,
leopard and a modern yet classic polka dot.

- Women's Everywear® Cross Slide TS17
- Machine Washable, Anti-Microbial, and Patented Everywear® Technology

TS14 and S23TW004 are available in White, Very Berry, Coraline, Delphinium, Robin's Egg, Navy Blue, and Black.
Printed Dotted Stripe and Floral Coral are available in TS14 only.

Men's S'23 Totes Everywear® Sandals