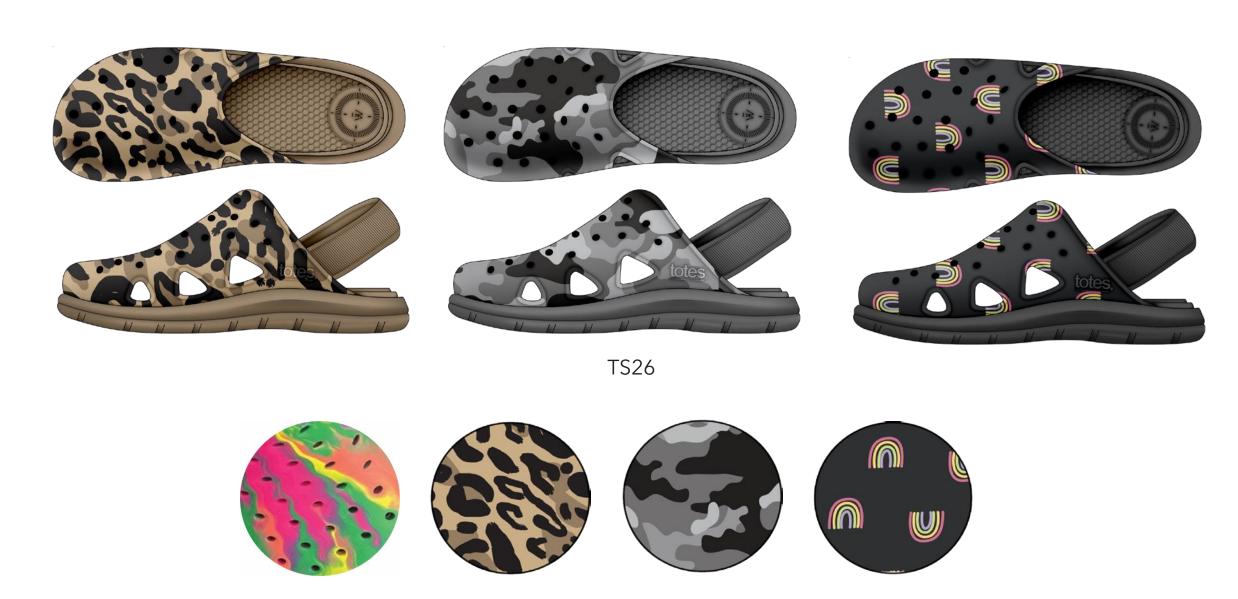

#### Totes 2023- Kids

New for Spring 2023, we have expanded our Kids' Clog assortments to include prints! In addition to a rainbow offering of solids, we have layered in prints for that elevated layer of self expression kids love.

- Kids' Everywear® Clog TS26- now available in solids AND prints
- Machine Washable
- Anti-Microbial
- Patented Everywear® Technology