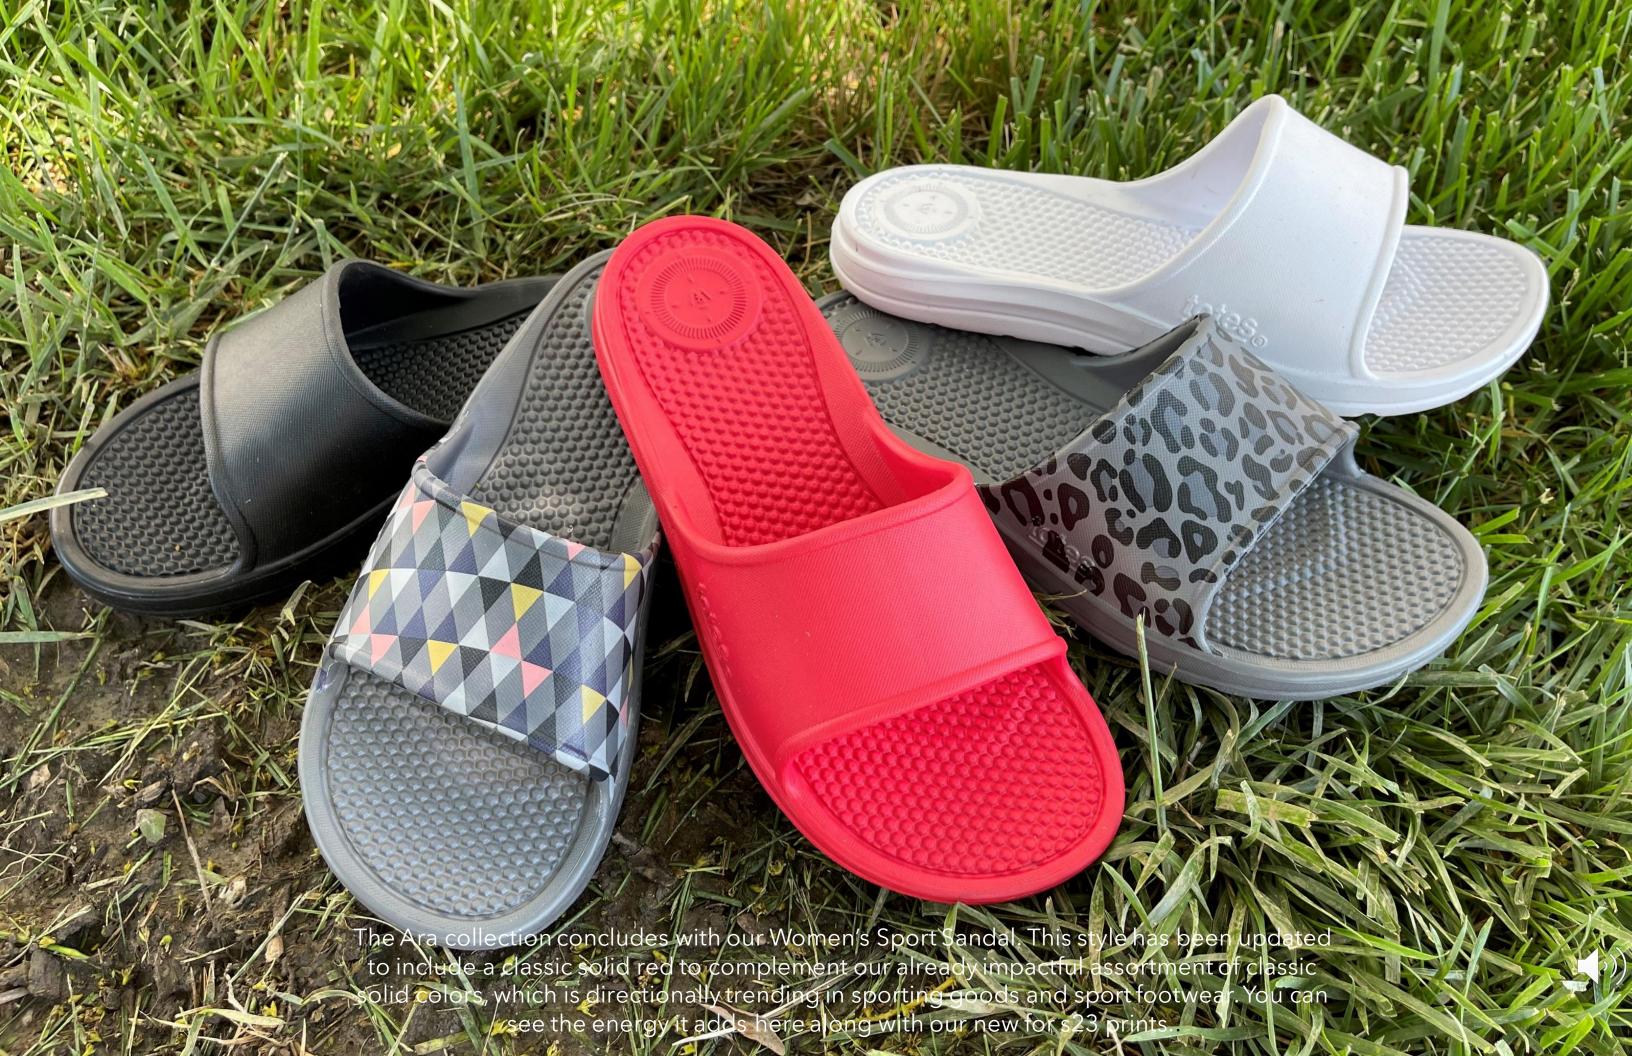

## Totes Spring 2023- Women's

We have expanded our Ara Sport Slide to include 2 new seasonal prints! Inspired by best selling prints in active/athleisure market, these prints trend right with timeless appeal.

- Women's Everywear® Ara Sport Slide TS09
- Machine Washable
- Anti-Microbial
- Patented Everywear® Technology

Available in solid White, Red, Coraline, and Black. Prints available are Grey Leopard, Geo, and Multi Tie Dye.