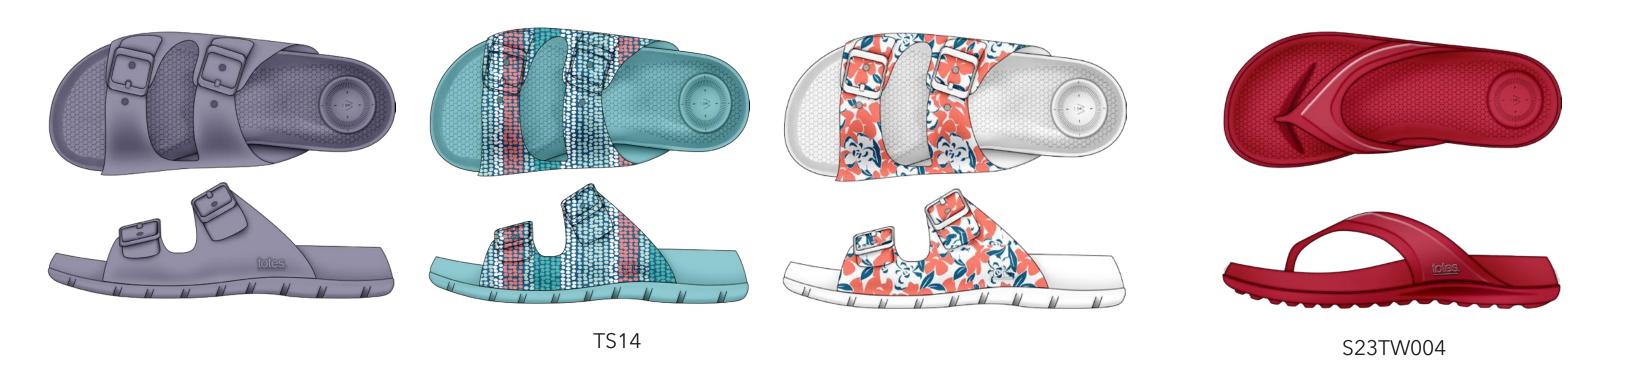

#### Totes 2023- Women's

We have elevated our double buckle by offering 2 new seasonal solids, Red and Delphinium, as well as a seasonally fresh Dotted Stripe print. Additionally, we have added a new thong silhouette, our Remy Thong 2.0. Both silhouettes share the same enhanced contoured footbed with heel cradle that consumers love!

- Women's Everywear® Molded Double Buckle Slide TS14
- Women's Everywear® Remi Thong 2.0 with enhanced contoured footbed S23TW004
- Machine Washable, and Anti-Microbial, and Patented Everywear® Technology

TS14 and S23TW004 are available in White, Very Berry, Coraline, Delphinium, Robin's Egg, Navy Blue, and Black.
Printed Dotted Stripe and Floral Coral are available in TS14 only.

Men's S'23 Totes Everywear® Sandals