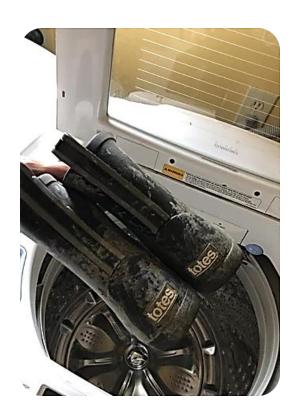

- Women's Everywear® Ara Thong TS01
- Machine Washable, Anti-Microbial, and Patented Everywear® Technology

Totes Spring 2023- Women's
Our cross-slide silhouette gets a fresh update with 2 new prints,
leopard and a modern yet classic polka dot.

- Women's Everywear® Cross Slide TS17
- Machine Washable, Anti-Microbial, and Patented Everywear® Technology