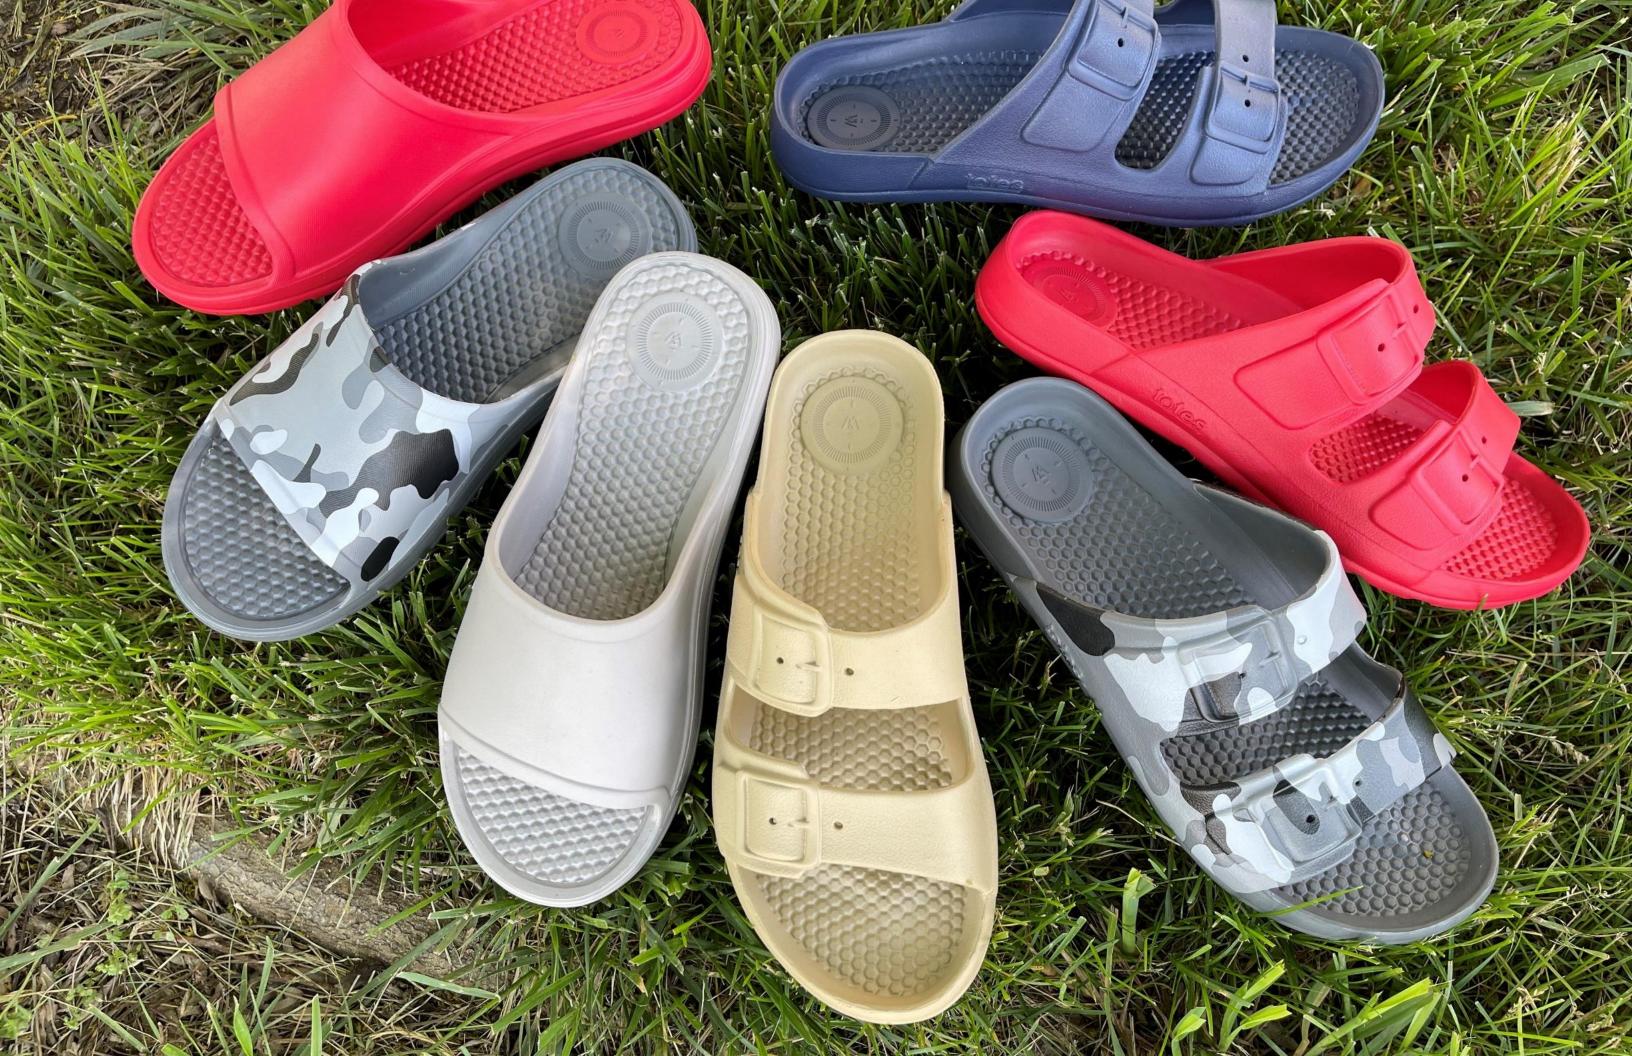

#### Totes Spring 2023- Men's

We have expanded our Men's assortment to include 2 new seasonal solids, as well as 2 new camo printed Colorways, all inspired by the sport/athletic market.

- Men's Everywear® Sport Slide TS30
- Men's Everywear® Molded Double Buckle Slide TS31
- Machine Washable
- Anti-Microbial
- Patented Everywear® Technology

Available in Stormy Grey, Pebble, Navy Blue, Red, Black, and Grey Camo.