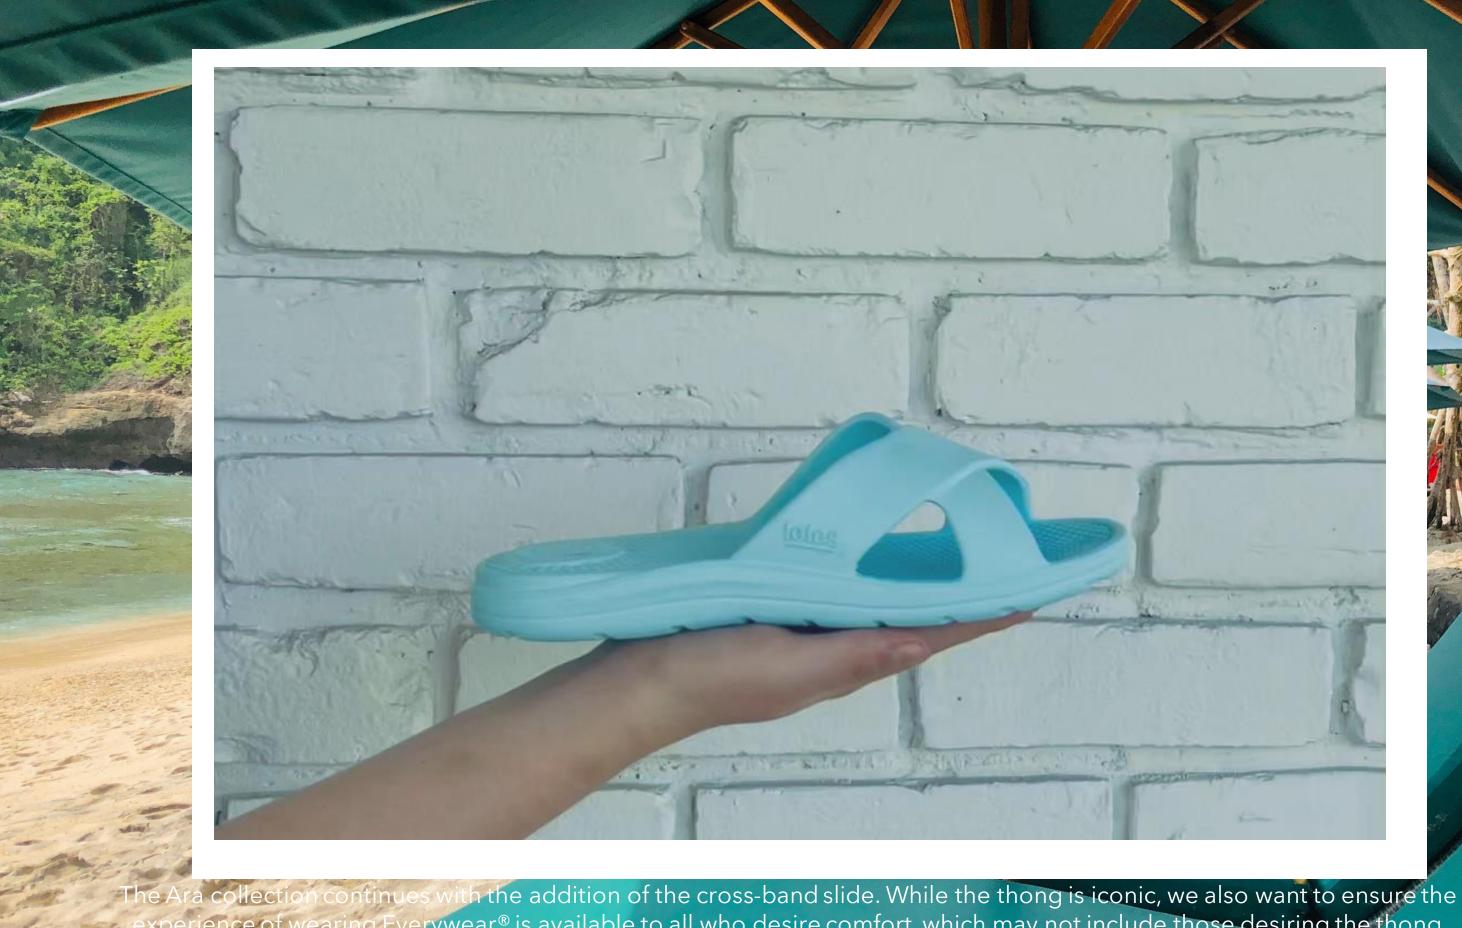

# Spring '23 Trend: Treasure Hunt

Footwear

Celebratory -- Optimistic -- Energetic Bold Glam -- Kitschy -- Unpredictable Maximalist -- Mismatched -- Retro

The Ara collection continues with the addition of the cross-band slide. While the thong is iconic, we also want to ensure the experience of wearing Everywear® is available to all who desire comfort, which may not include those desiring the thong silhouette. The cross-band slide is another easy, yet comfortable option that sits slightly longer on the foot, providing added stability to the wearer, but at the same time offering that same casual, coolness one finds essential for spring and summer.