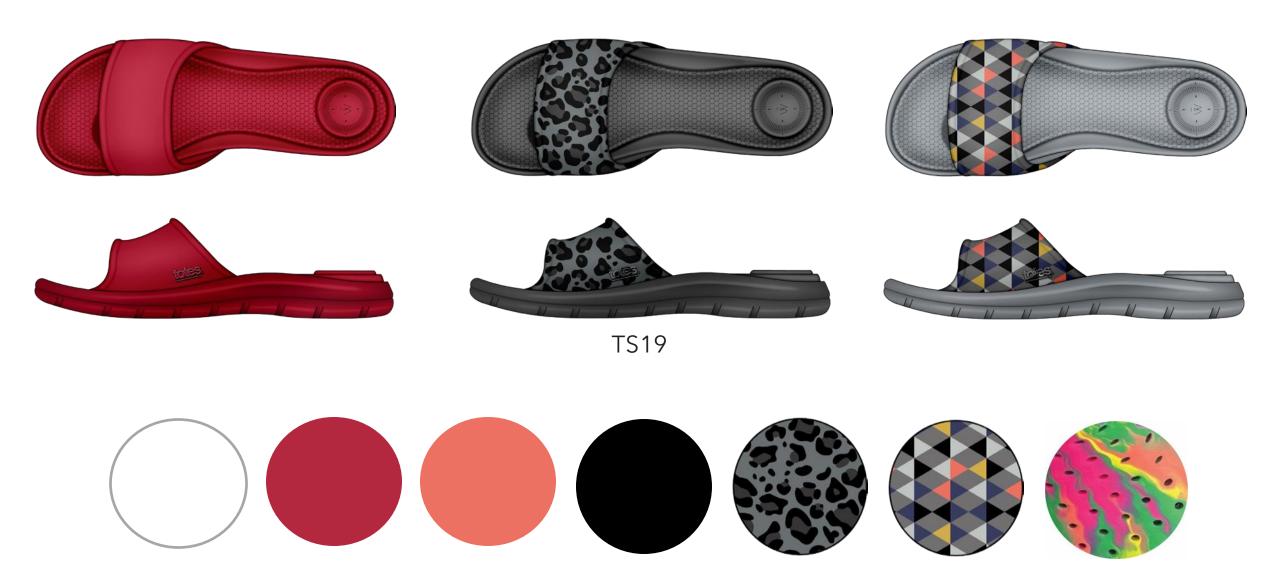

## Totes Spring 2023- Women's

We have expanded our Ara Sport Slide to include 2 new seasonal prints! Inspired by best selling prints in active/athleisure market, these prints trend right with timeless appeal.

- Women's Everywear® Ara Sport Slide TS09
- Machine Washable
- Anti-Microbial
- Patented Everywear® Technology

Available in solid White, Red, Coraline, and Black. Prints available are Grey Leopard, Geo, and Multi Tie Dye.