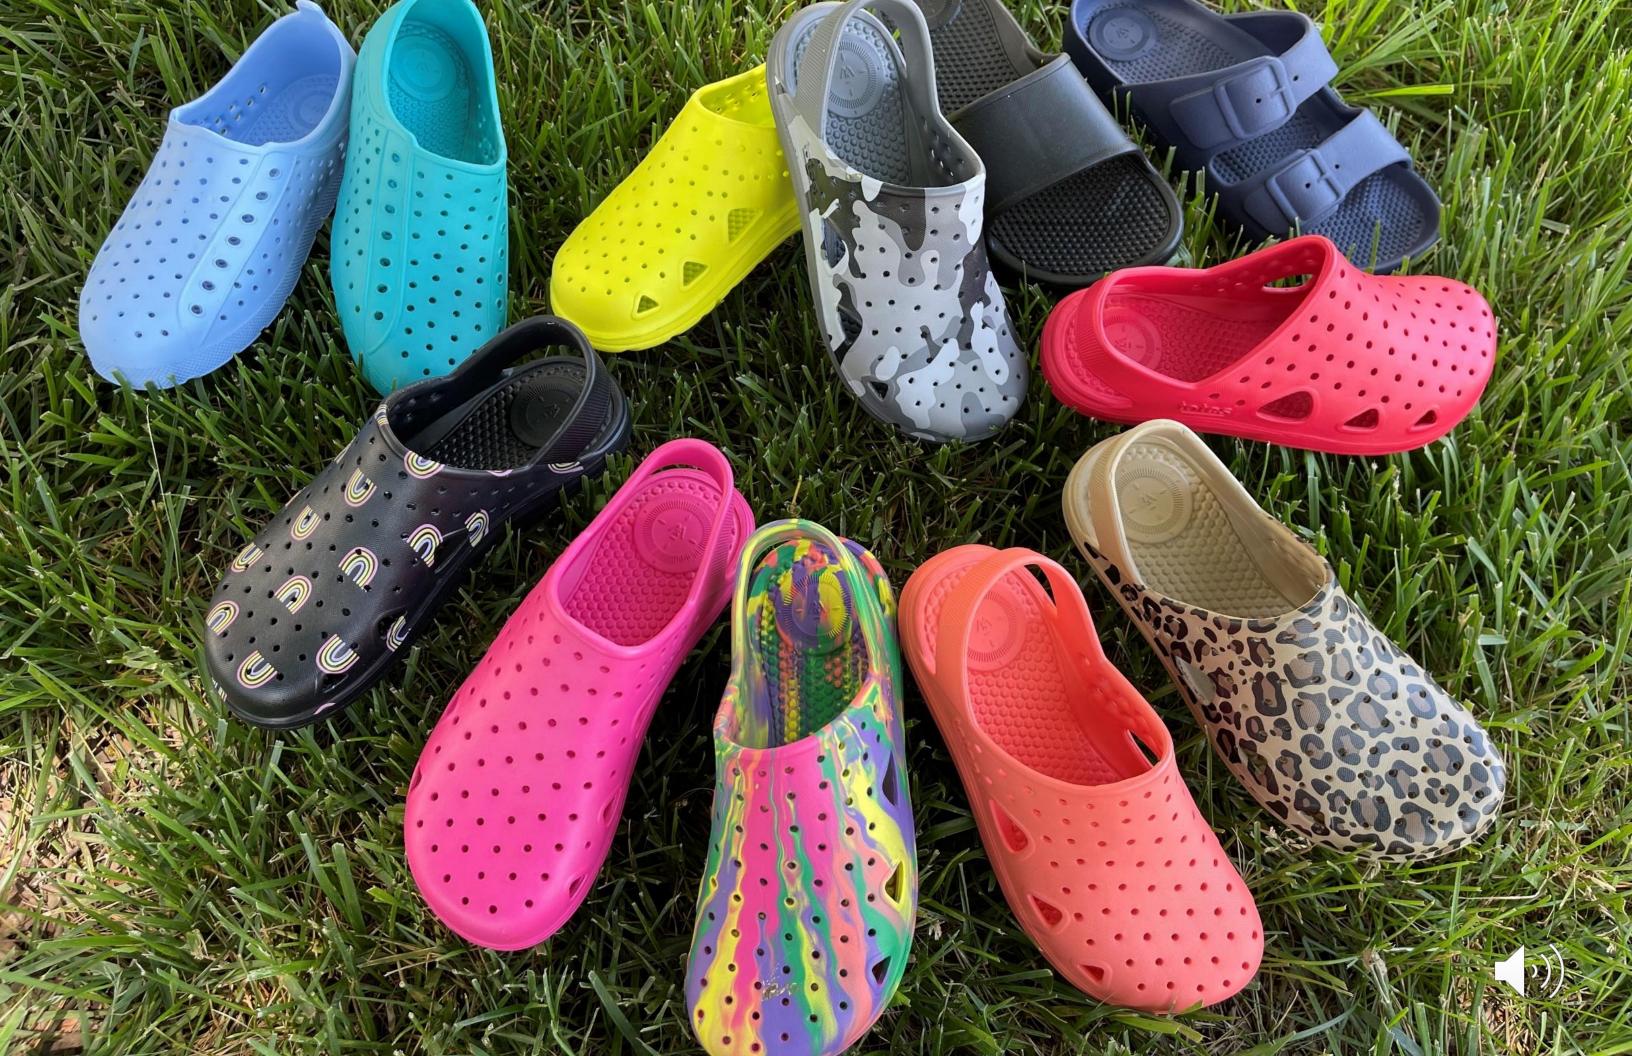

#### Totes 2023- Kids

New for Spring 2023, we have expanded our Kids' Clog assortments to include prints! In addition to a rainbow offering of solids, we have layered in prints for that elevated layer of self expression kids love.

- Kids' Everywear® Clog TS26- now available in solids AND prints
- Machine Washable
- Anti-Microbial
- Patented Everywear® Technology