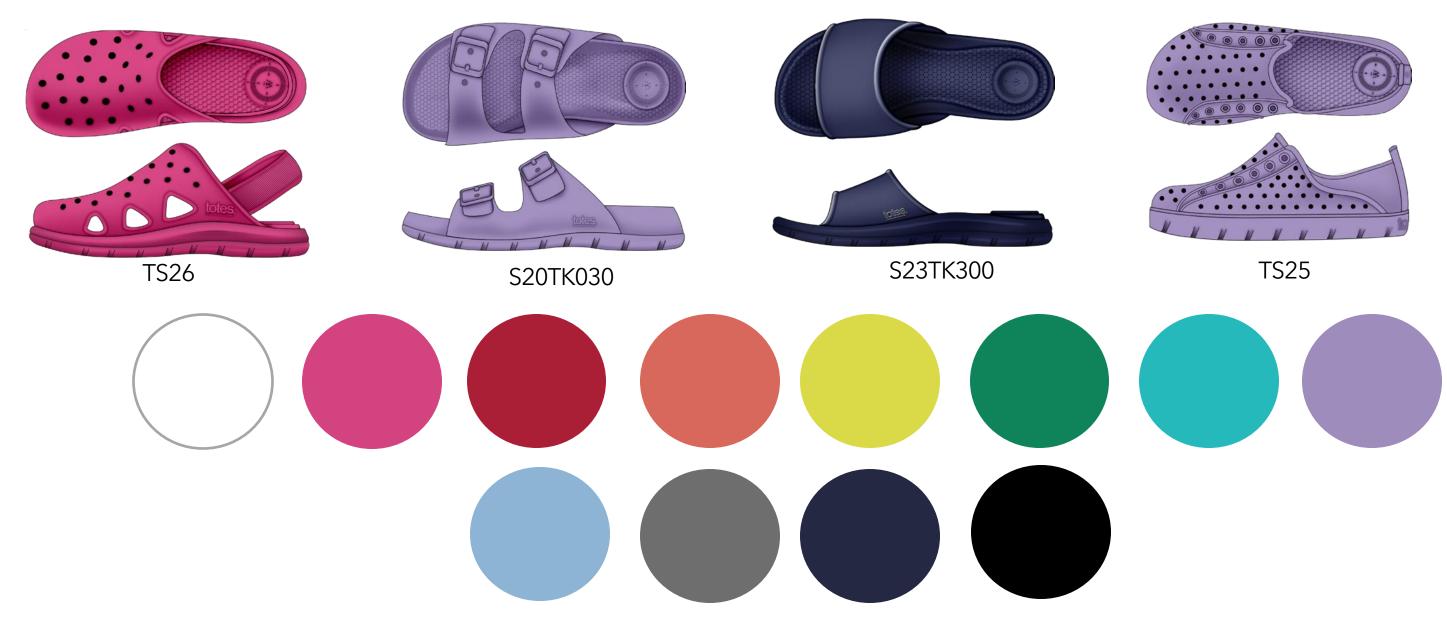

#### Sol Bounce 2023- Kids'

Bouncing into Spring 2023, we have expanded our Kids' assortment with 2 new open toe silhouettes. Our new double includes an enhanced contoured footbed with cupped heel for a stabilized wearing experience, while always maintaining a bouncy step

- Kids' Everywear® Clog TS26
- Kids' Everywear® Double Buckle Slide with enhanced contoured footbed S23TK030
- Kids' Everywear® Ara Sport Slide S23TK300
- Kids' Everywear® Eyelet Sneaker TS25
- Machine Washable, Anti-Microbial, and Patented Everywear® Technology