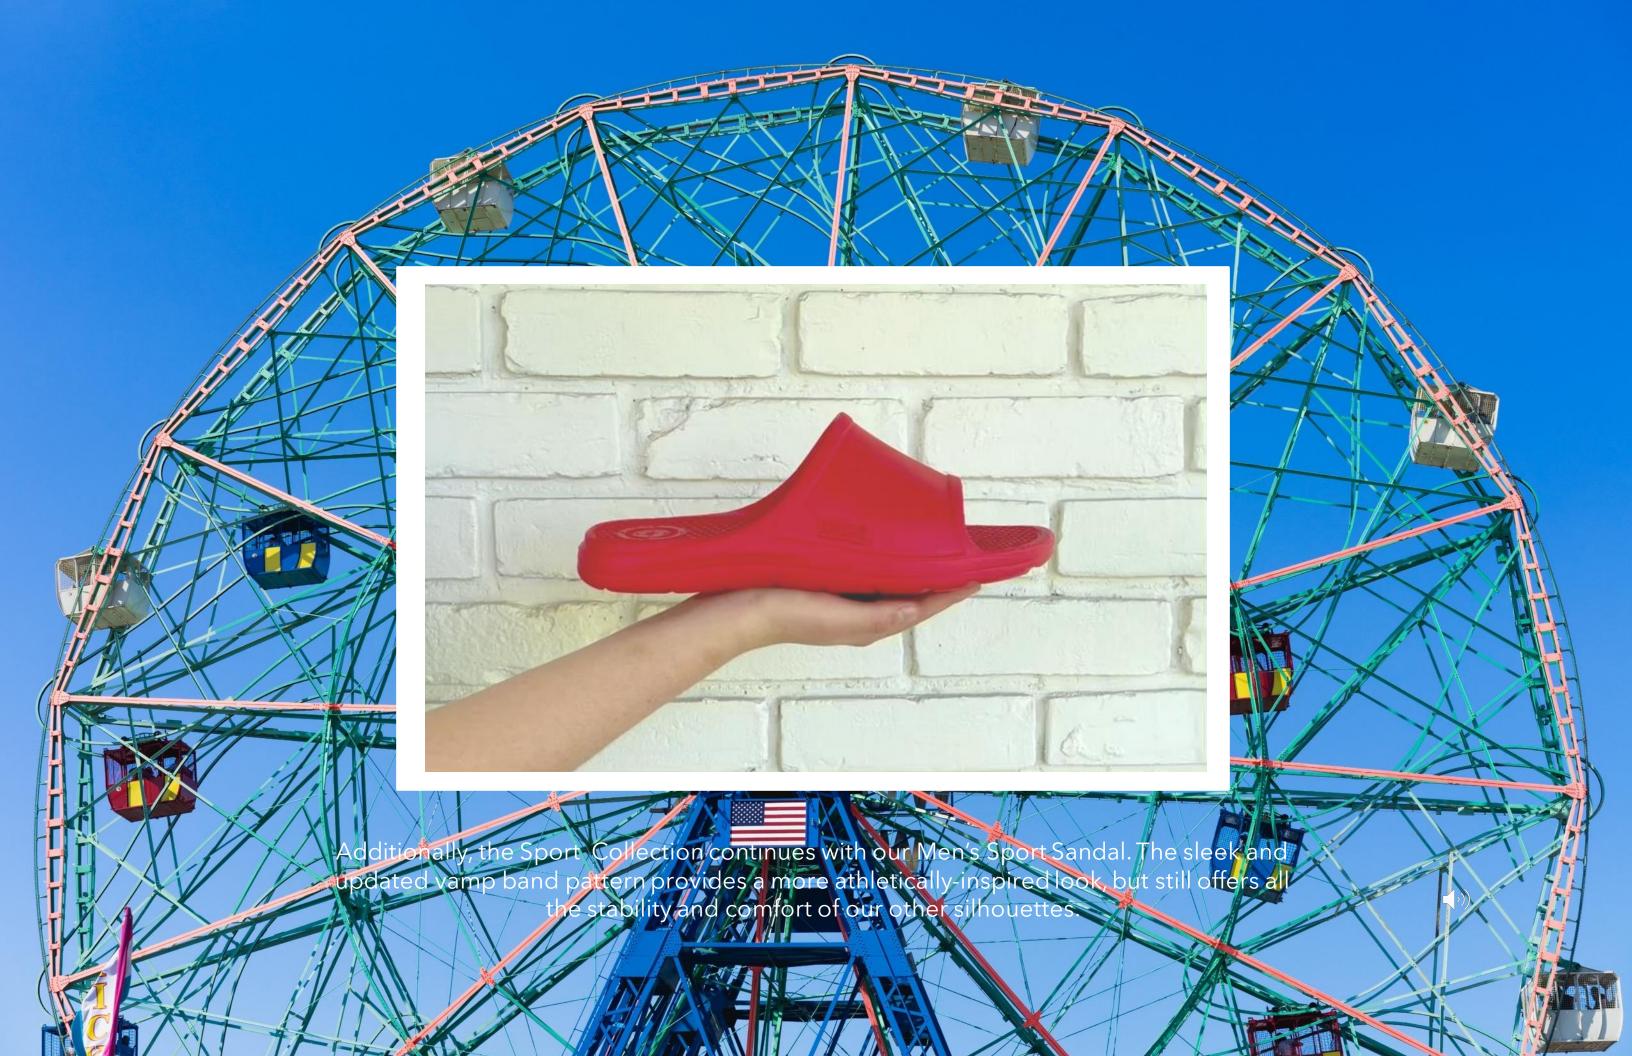

#### Totes Spring 2023- Men's

We have expanded our Men's assortment to include 2 new seasonal solids, as well as 2 new camo printed Colorways, all inspired by the sport/athletic market.

- Men's Everywear® Sport Slide TS30
- Men's Everywear® Molded Double Buckle Slide TS31
- Machine Washable
- Anti-Microbial
- Patented Everywear® Technology

Available in Stormy Grey, Pebble, Navy Blue, Red, Black, and Grey Camo.