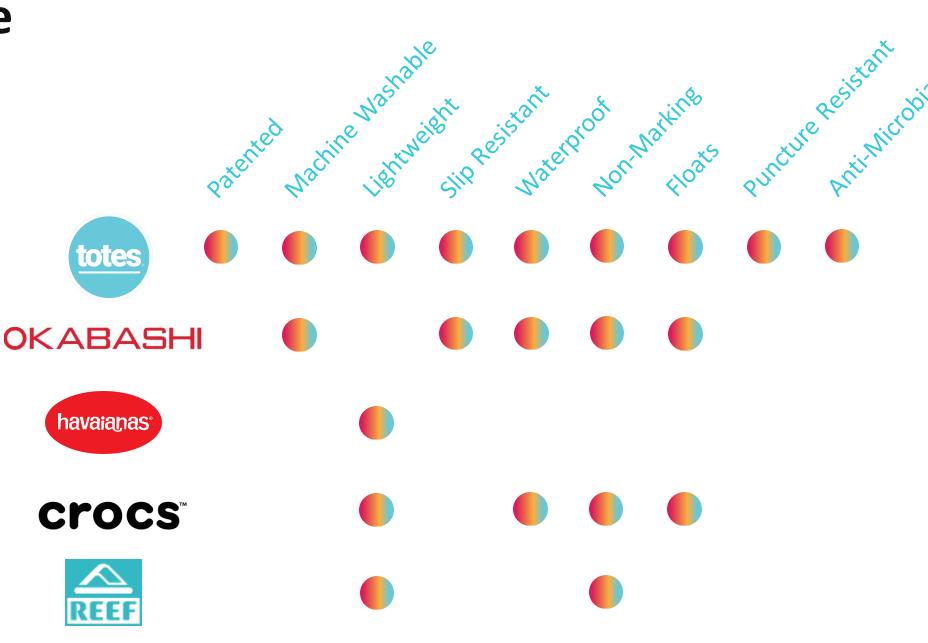

# "I love the fit, the feel, the bounce, the wear-ability"

Shoppers are talking - casual, basic sandals are a must-have for all, and our patented Everywear technology provides more combined features and comfort than any other brand

Comparison of alike styles and price points