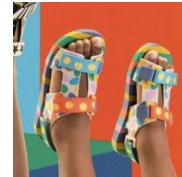

## Totes Spring 2023- Women's

We have expanded our Ara Sport Slide to include 2 new seasonal prints! Inspired by best selling prints in active/athleisure market, these prints trend right with timeless appeal.

- Women's Everywear® Ara Sport Slide TS09
- Machine Washable
- Anti-Microbial
- Patented Everywear® Technology

Available in solid White, Red, Coraline, and Black. Prints available are Grey Leopard, Geo, and Multi Tie Dye.