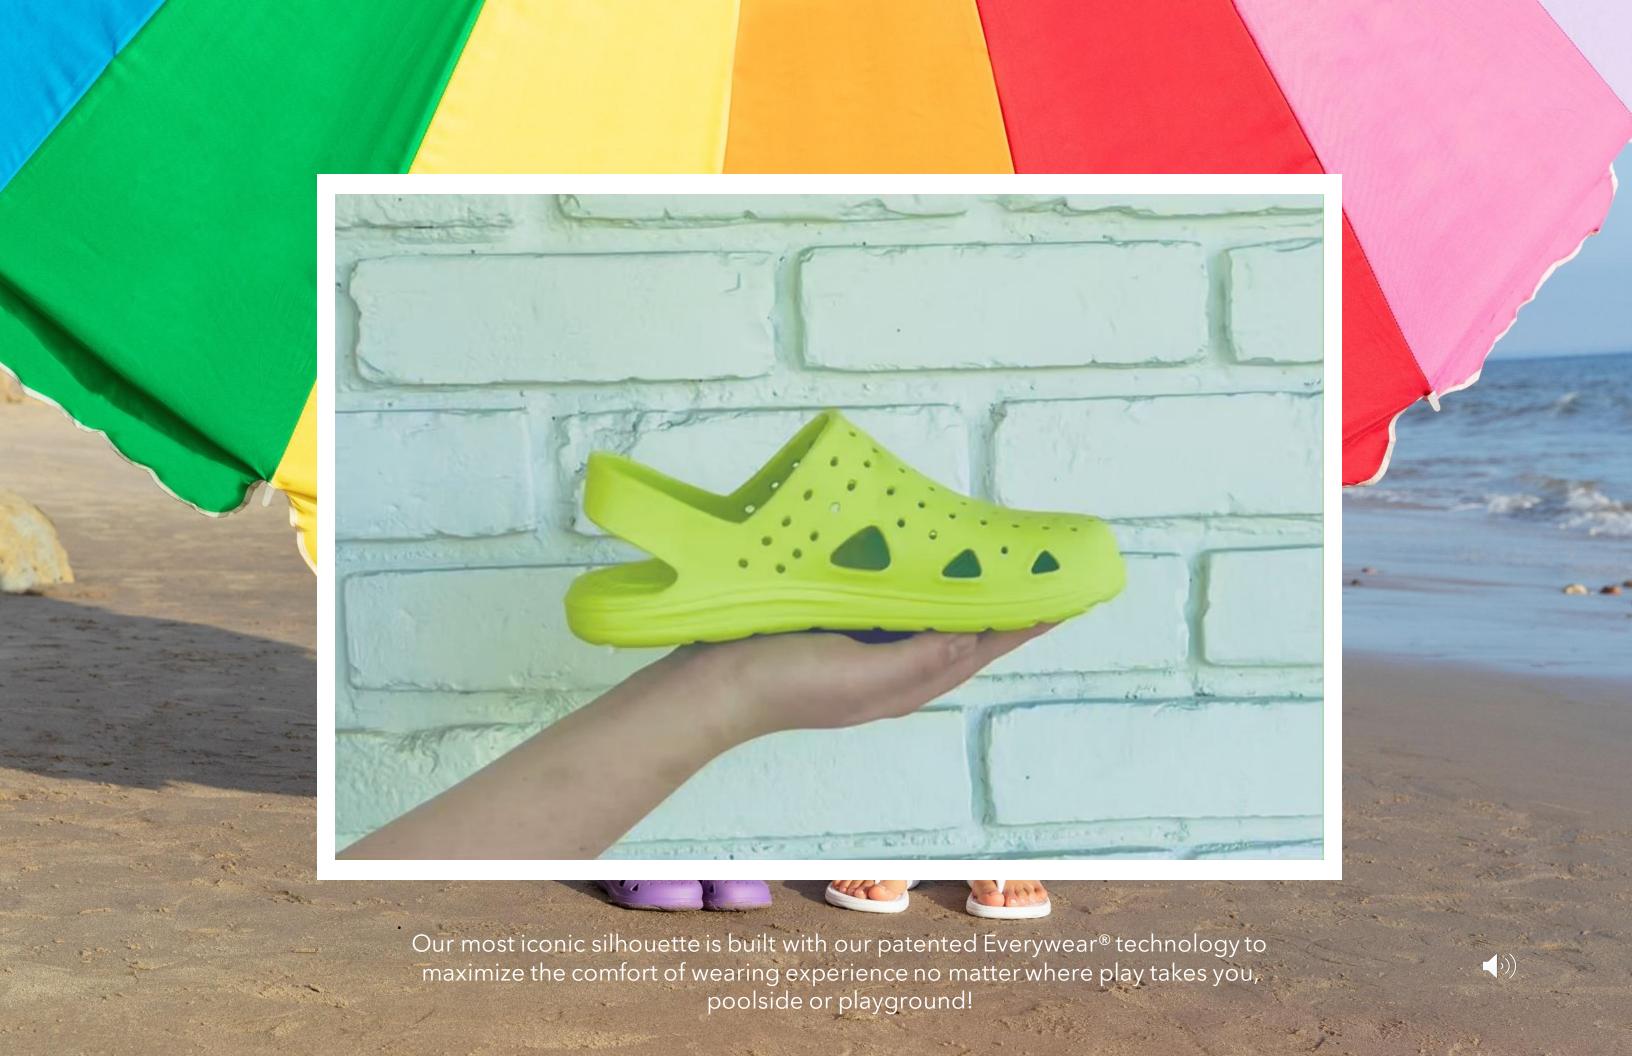

#### Sol Bounce 2023- Kids'

Bouncing into Spring 2023, we have expanded our Kids' assortment with 2 new open toe silhouettes. Our new double includes an enhanced contoured footbed with cupped heel for a stabilized wearing experience, while always maintaining a bouncy step

- Kids' Everywear® Clog TS26
- Kids' Everywear® Double Buckle Slide with enhanced contoured footbed S23TK030
- Kids' Everywear® Ara Sport Slide S23TK300
- Kids' Everywear® Eyelet Sneaker TS25
- Machine Washable, Anti-Microbial, and Patented Everywear® Technology