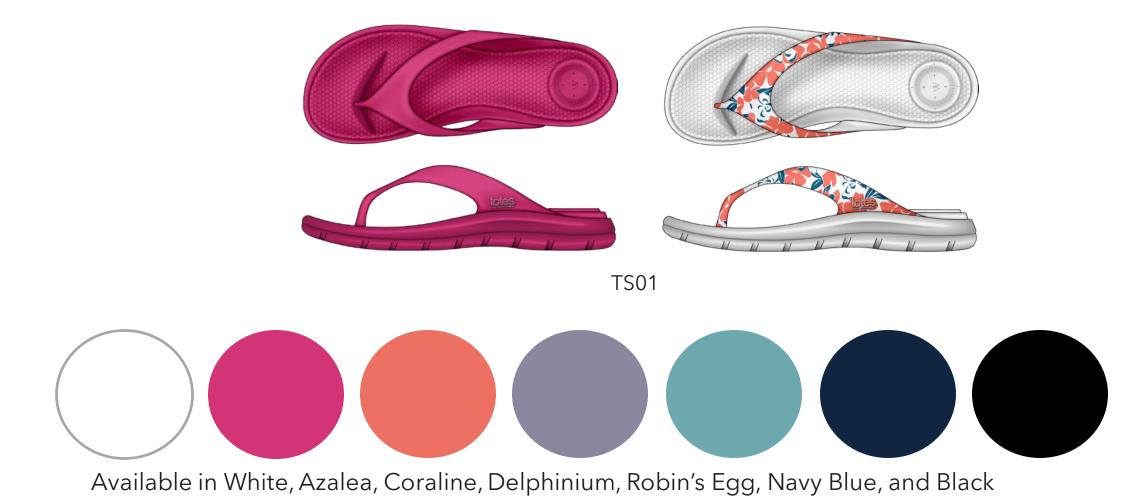

- Women's Everywear® Ara Thong TS01
- Machine Washable, Anti-Microbial, and Patented Everywear® Technology

Totes Spring 2023- Women's
Our cross-slide silhouette gets a fresh update with 2 new prints,
leopard and a modern yet classic polka dot.