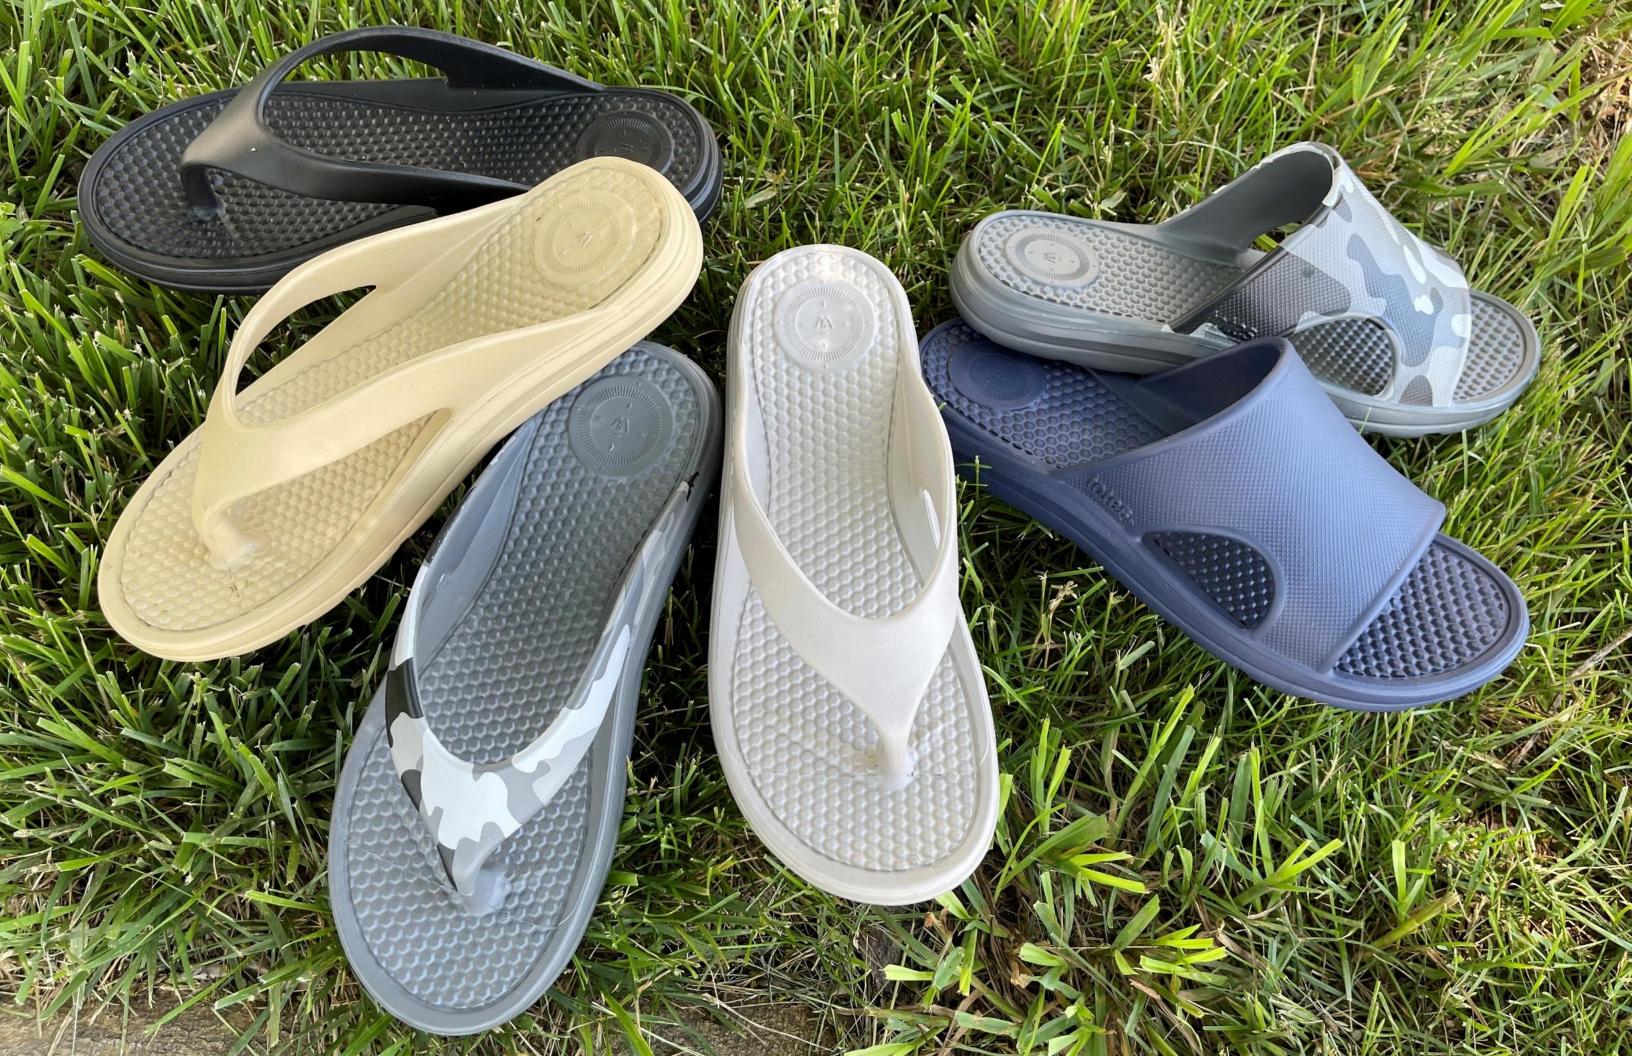

Geo, and Multi Tie Dye.







#### Totes 2023- Women's

We have elevated our double buckle by offering 2 new seasonal solids, Red and Delphinium, as well as a seasonally fresh Dotted Stripe print. Additionally, we have added a new thong silhouette, our Remy Thong 2.0. Both silhouettes share the same enhanced contoured footbed with heel cradle that consumers love!

- Women's Everywear® Molded Double Buckle Slide TS14
- Women's Everywear® Remi Thong 2.0 with enhanced contoured footbed S23TW004
- Machine Washable, and Anti-Microbial, and Patented Everywear® Technology





TS14 and S23TW004 are available in White, Very Berry, Coraline, Delphinium, Robin's Egg, Navy Blue, and Black.
Printed Dotted Stripe and Floral Coral are available in TS14 only.

Men's S'23 Totes Everywear® Sandals









## Totes Spring 2023- Men's

We have expanded our Men's assortment to include 2 new seasonal prints, inspired by the sport/athleisure market.

- Men's Everywear® Ara Thong TS05
- Men's Everywear® Vented Slide TS07
- Machine Washable
- Anti-Microbial
- Patented Everywear® Technology











#### Totes Spring 2023- Men's

We have expanded our Men's assortment to include 2 new seasonal solids, as well as 2 new camo printed Colorways, all inspired by the sport/athletic market.

- Men's Everywear® Sport Slide TS30
- Men's Everywear® Molded Double Buckle Slide TS31
- Machine Washable
- Anti-Microbial
- Patented Everywear® Technology



Available in Stormy Grey, Pebble, Navy Blue, Red, Black, and Grey Camo.









#### Sol Bounce 2023- Kids'

Bouncing into Spring 2023, we have expanded our