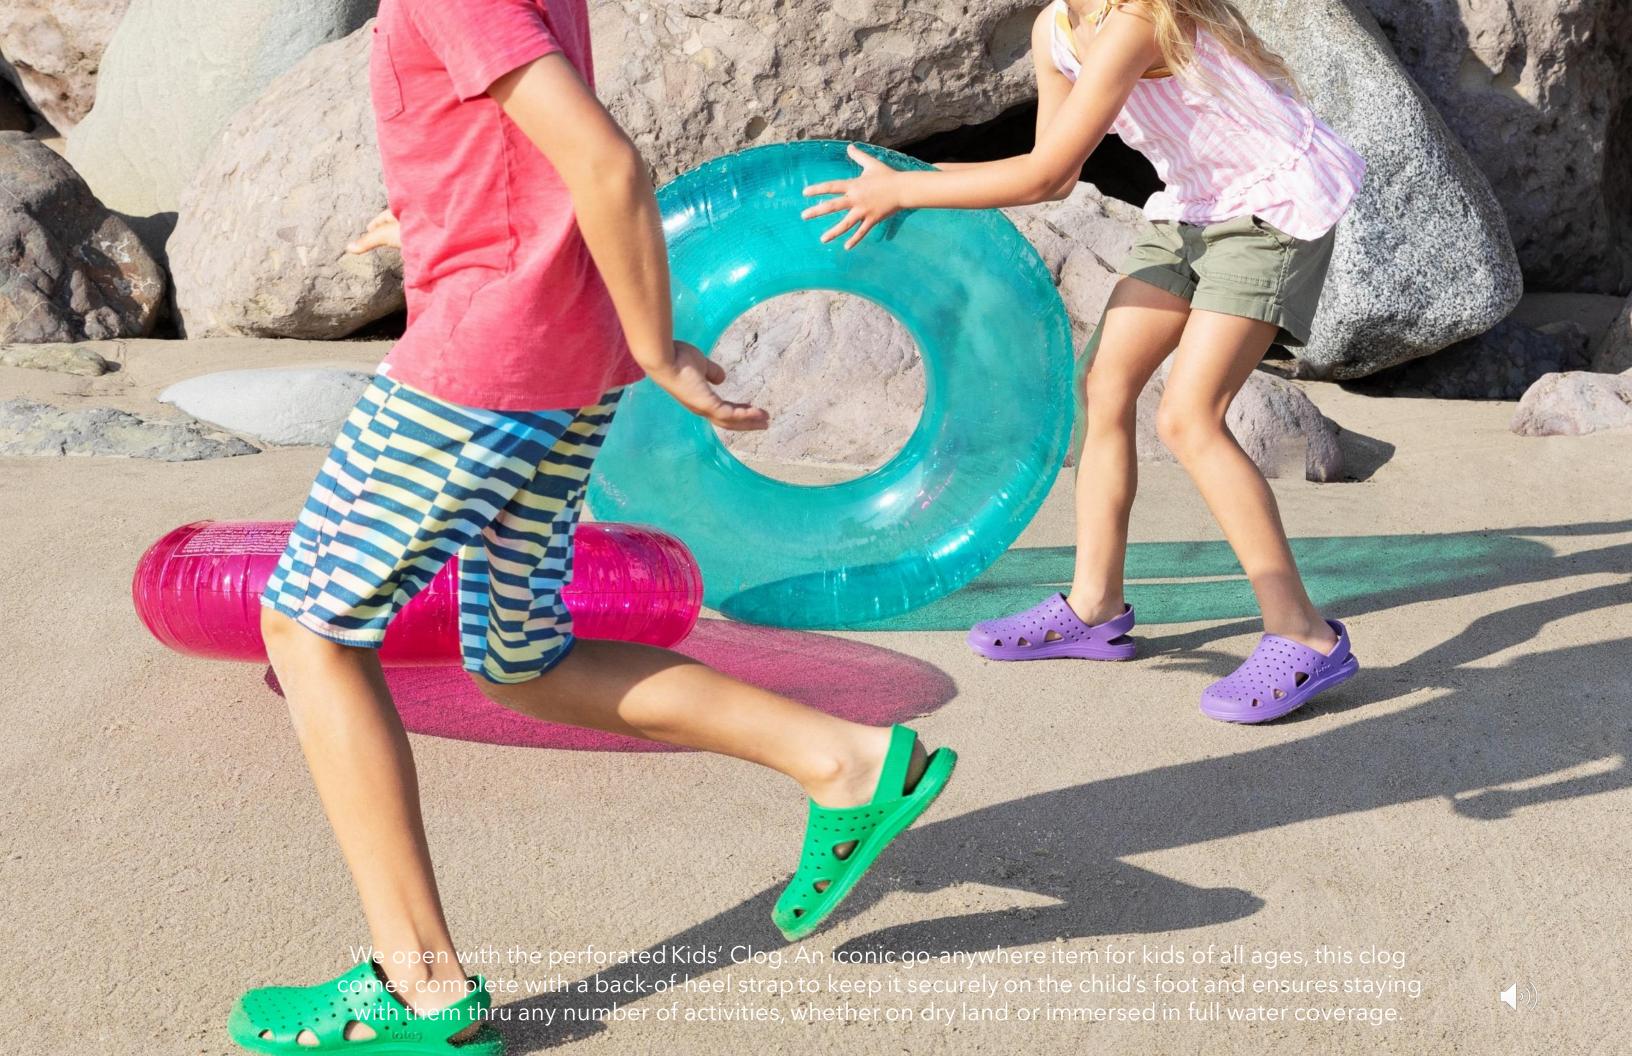

#### Sol Bounce 2023- Kids'

Bouncing into Spring 2023, we have expanded our Kids' assortment with 2 new open toe silhouettes. Our new double includes an enhanced contoured footbed with cupped heel for a stabilized wearing experience, while always maintaining a bouncy step

- Kids' Everywear® Clog TS26
- Kids' Everywear® Double Buckle Slide with enhanced contoured footbed S23TK030
- Kids' Everywear® Ara Sport Slide S23TK300
- Kids' Everywear® Eyelet Sneaker TS25
- Machine Washable, Anti-Microbial, and Patented Everywear® Technology