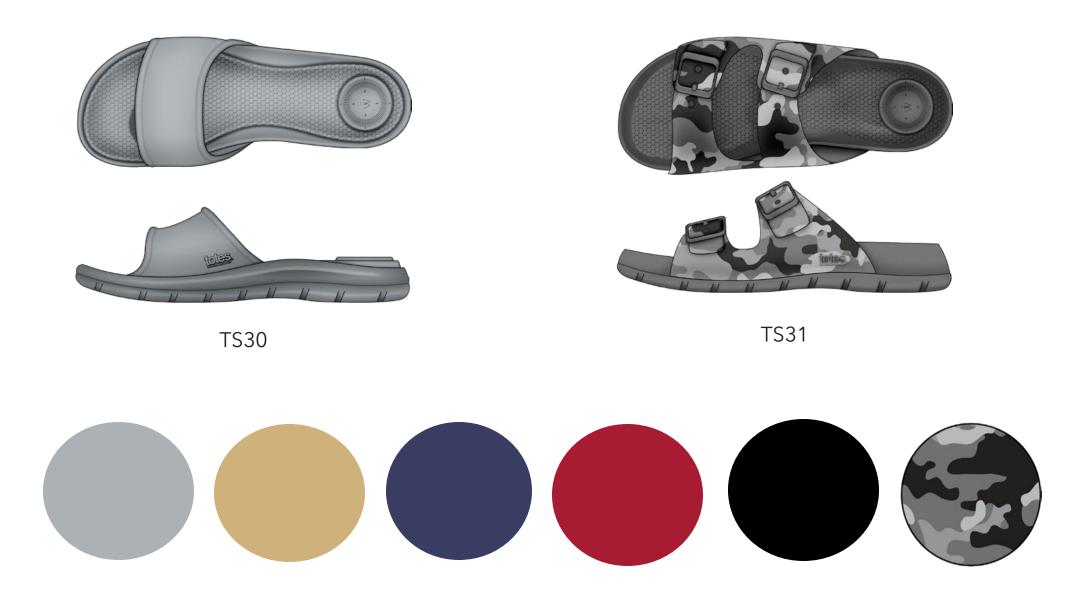

#### Totes Spring 2023- Men's

We have expanded our Men's assortment to include 2 new seasonal solids, as well as 2 new camo printed Colorways, all inspired by the sport/athletic market.

- Men's Everywear® Sport Slide TS30
- Men's Everywear® Molded Double Buckle Slide TS31
- Machine Washable
- Anti-Microbial
- Patented Everywear® Technology

Available in Stormy Grey, Pebble, Navy Blue, Red, Black, and Grey Camo.