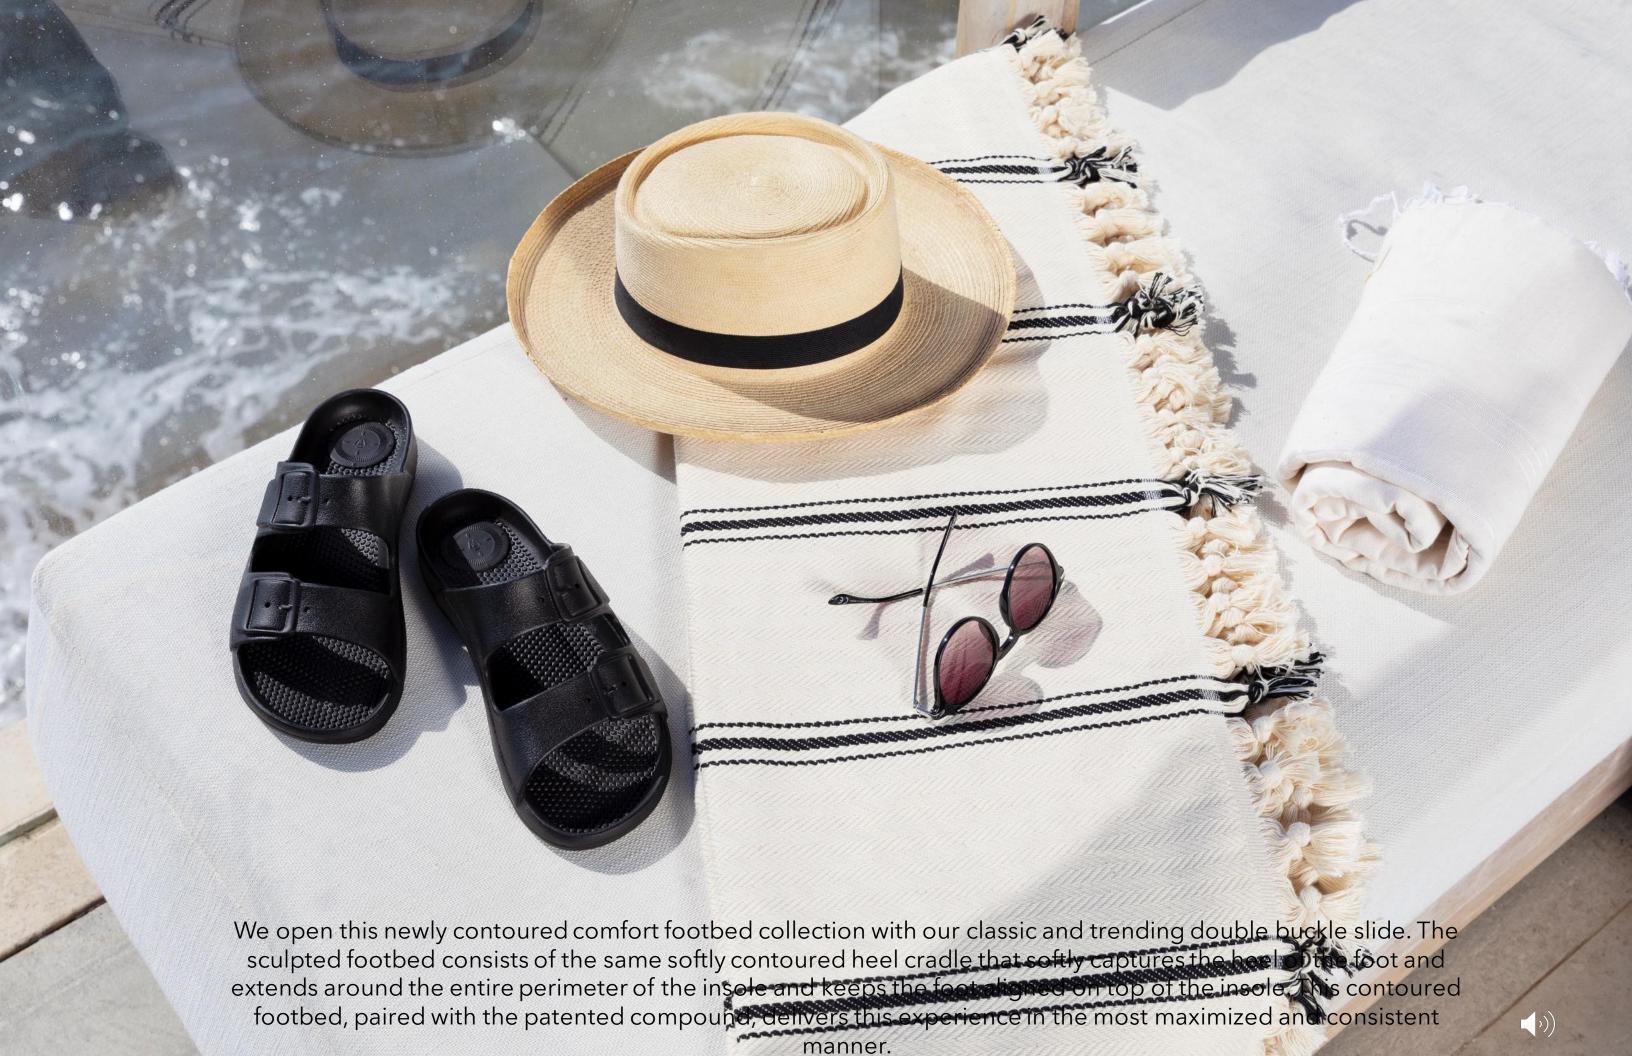

#### Totes 2023- Women's

We have elevated our double buckle by offering 2 new seasonal solids, Red and Delphinium, as well as a seasonally fresh Dotted Stripe print. Additionally, we have added a new thong silhouette, our Remy Thong 2.0. Both silhouettes share the same enhanced contoured footbed with heel cradle that consumers love!

- Women's Everywear® Molded Double Buckle Slide TS14
- Women's Everywear® Remi Thong 2.0 with enhanced contoured footbed S23TW004
- Machine Washable, and Anti-Microbial, and Patented Everywear® Technology