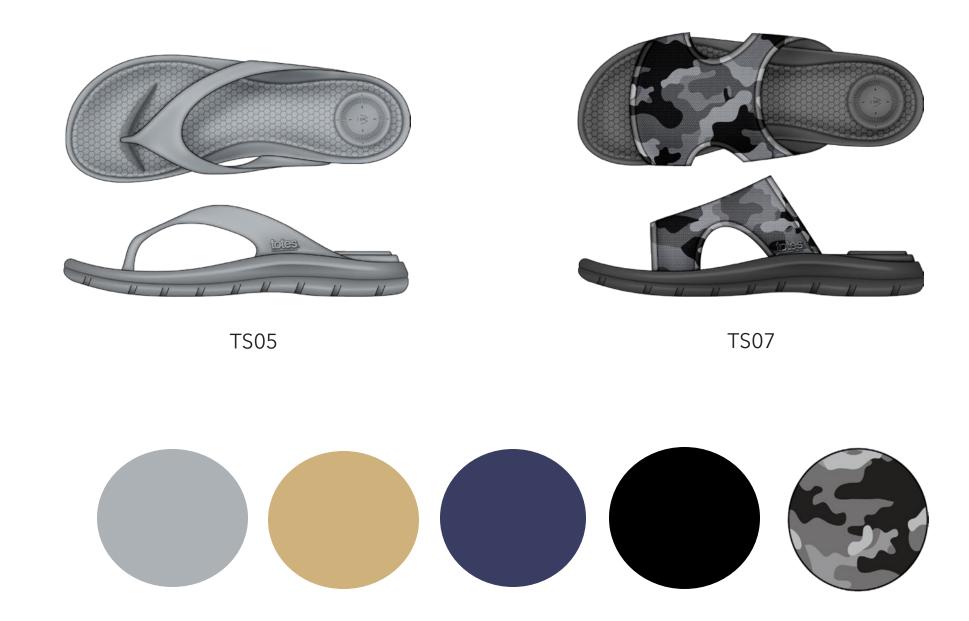

## Totes Spring 2023- Men's

We have expanded our Men's assortment to include 2 new seasonal prints, inspired by the sport/athleisure market.

- Men's Everywear® Ara Thong TS05
- Men's Everywear® Vented Slide TS07
- Machine Washable
- Anti-Microbial
- Patented Everywear® Technology