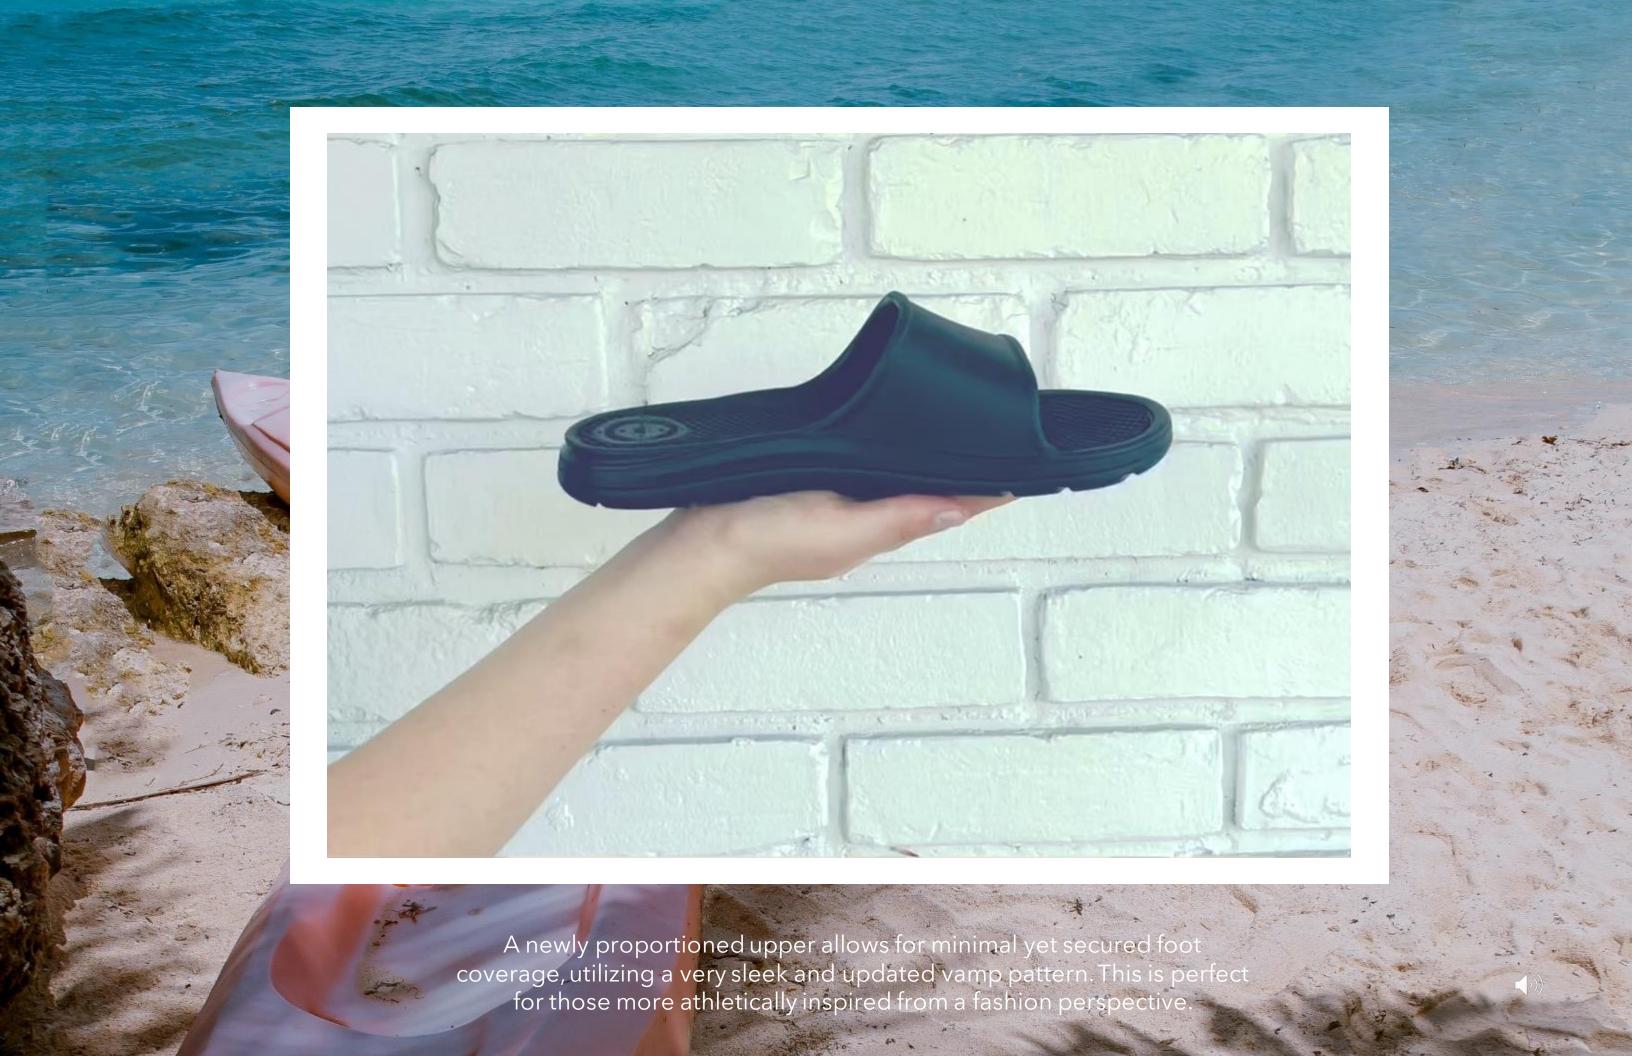

# Spring '23 Trend: Treasure Hunt

Footwear

Celebratory -- Optimistic -- Energetic Bold Glam -- Kitschy -- Unpredictable Maximalist -- Mismatched -- Retro

The Ara collection continues with the addition of the cross-band slide. While the thong is iconic, we also want to ensure the experience of wearing Everywear® is available to all who desire comfort, which may not include those desiring the thong silhouette. The cross-band slide is another easy, yet comfortable option that sits slightly longer on the foot, providing added stability to the wearer, but at the same time offering that same casual, coolness one finds essential for spring and summer.