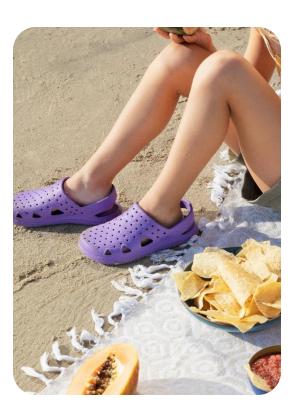

- Kids' Everywear® Clog TS26
- Kids' Everywear® Double Buckle Slide with enhanced contoured footbed S23TK030
- Kids' Everywear® Ara Sport Slide S23TK300
- Kids' Everywear® Eyelet Sneaker TS25
- Machine Washable, Anti-Microbial, and Patented Everywear® Technology