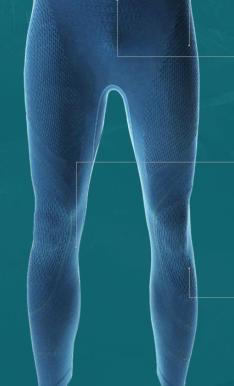

### **USD** 115.00

MAN U100490 SIZES S/M - L/XL - XXL

**WOMAN** U100487 SIZES XS - S/M - I/XI

EVOLUTYON BIOTECH are the pants that mark a new era in functional apparel. Made using innovative biomaterials, without fossil fuel based synthetics, enhanced through UYN's patented technologies, these pants provide an extraordinary natural feel on the skin and the ideal support for your activities in medium to low temperatures. Thanks to the hollow structure of the kapok fibre, the lightest natural fibre in the world, EVOLUTYON BIOTECH effectively insulates the body and maintains the ideal micro-climate. The elastic FLEXICORN fibre from corn seeds promotes a perfect fit and unlimited freedom of

#### **USD** 135,00

MAN U100485

SIZES S/M - L/XL - XXL

**WOMAN** U100483

SIZES XS - S/M - L/XI

Move through winter with a new ally. FUSYON BIOTECH pants harness the power of nature to give you a superb feeling of natural warmth and keep your body cool and dry. The thermo-regulating capabilities of fine Merino wool meet the breathable properties of the Ecolypt fibre from the Eucalyptus plant. The Natex bio-fibre guarantees maximum drying speed, while the elastic Flexicorn fibre from corn seed contributes to an ergonomic, close-to-the-body fit without compression.