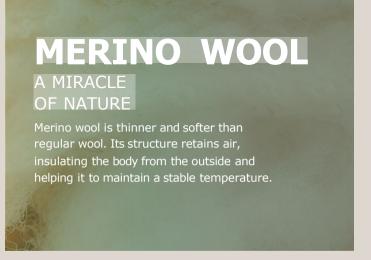

SIZES S/M - L/XL - XXL

**WOMAN** U100484

SIZES XS - S/M - I/XI

Move through winter with a new ally. FUSYON BIOTECH underwear shirt harnesses the power of nature to give you a superb feeling of natural warmth and keep your body cool and dry. The thermoregulating capabilities of fine Merino wool meet the breathable properties of the Ecolypt fibre from the Eucalyptus plant. The Natex bio-fibre guarantees maximum drying speed, while the elastic Flexicorn fibre from corn seed contributes to an ergonomic, close-to-the-body fit without compression.

#### **USD** 135,00

MAN U100485

SIZES S/M - L/XL - XXL

**WOMAN** U100483

SIZES XS - S/M - L/XI

Move through winter with a new ally. FUSYON BIOTECH pants harness the power of nature to give you a superb feeling of natural warmth and keep your body cool and dry. The thermo-regulating capabilities of fine Merino wool meet the breathable properties of the Ecolypt fibre from the Eucalyptus plant. The Natex bio-fibre guarantees maximum drying speed, while the elastic Flexicorn fibre from corn seed contributes to an ergonomic, close-to-the-body fit without compression.