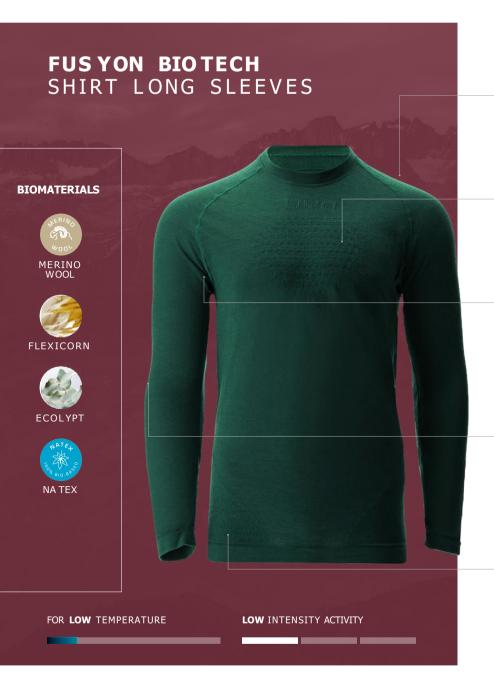

SIZES S/M - L/XL - XXL

**WOMAN** U100484

SIZES XS - S/M - I/XI

Move through winter with a new ally. FUSYON BIOTECH underwear shirt harnesses the power of nature to give you a superb feeling of natural warmth and keep your body cool and dry. The thermoregulating capabilities of fine Merino wool meet the breathable properties of the Ecolypt fibre from the Eucalyptus plant. The Natex bio-fibre guarantees maximum drying speed, while the elastic Flexicorn fibre from corn seed contributes to an ergonomic, close-to-the-body fit without compression.

#### **HEATMEMORY**

The insulating air chambers of the HEATMEMORY technology protect the body against cooling down.

#### COOLVENT

The channelled inner surface promotes a constant flow of air. It quickly absorbs sweat, cools the body during activity and keeps the skin dry.

#### DRYLIGHT

Anywhere sweat accumulates during sport, the Drylight technology by UYN® ensures wearing comfort. Thanks to its more permeable, ultra-absorbent knitting technique, moisture is quickly transported outwards.

#### RESIFIT

Knees and elbow joints are subject to high levels of stress during exercise. This is why these areas are enclosed with a three- dimensional chamber system in order to create an insulating layer of air around the joints.