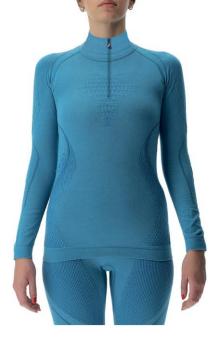

#### **USD** 99,00

MAN U100474

SIZES S/M - L/XL - XXL

**WOMAN** U100493

SIZES XS - S/M - L/XL

The bio-technical underwear for your high sweat activities, ideal for medium to high temperatures. Made with Natex from castor oil seeds and Ecolypt from the cellulose of the Eucalyptus tree, ENERGYON BIOTECH delivers instant sweat wicking and an unrivalled feeling of natural comfort on the skin. Cooling power is enhanced by the innovative Flowtunnels ventilation technology integrated in strategic areas of the chest. back and underarm.