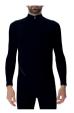

#### **USD** 99,00

MAN U100474

SIZES S/M - L/XL - XXL

**WOMAN** U100493

SIZES XS - S/M - L/XL

The bio-technical underwear for your high sweat activities, ideal for medium to high temperatures. Made with Natex from castor oil seeds and Ecolypt from the cellulose of the Eucalyptus tree, ENERGYON BIOTECH delivers instant sweat wicking and an unrivalled feeling of natural comfort on the skin. Cooling power is enhanced by the innovative Flowtunnels ventilation technology integrated in strategic areas of the chest. back and underarm.