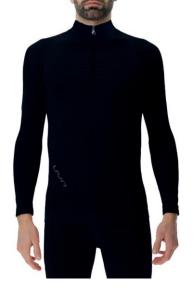

#### **USD** 129.00

MAN U100491 SIZES S/M - L/XL - XXL

**WOMAN** U100489 SIZES XS - S/M - I/XI

EVOLUTYON BIOTECH is the underwear shirt that marks a new era in functional apparel. Made using innovative biomaterials, without fossil fuel based synthetics, enhanced through UYN's patented technologies, this shirt provides an extraordinary natural feel on the skin and the ideal support for your activities in medium to low temperatures.

### **EVOLUTYON BIOTECH** SHIRT LONG SLEEVES