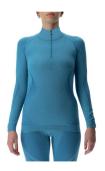

SIZES S/M - L/XL - XXL

**WOMAN** U100484

SIZES XS - S/M - I/XI

Move through winter with a new ally. FUSYON BIOTECH underwear shirt harnesses the power of nature to give you a superb feeling of natural warmth and keep your body cool and dry. The thermoregulating capabilities of fine Merino wool meet the breathable properties of the Ecolypt fibre from the Eucalyptus plant. The Natex bio-fibre guarantees maximum drying speed, while the elastic Flexicorn fibre from corn seed contributes to an ergonomic, close-to-the-body fit without compression.