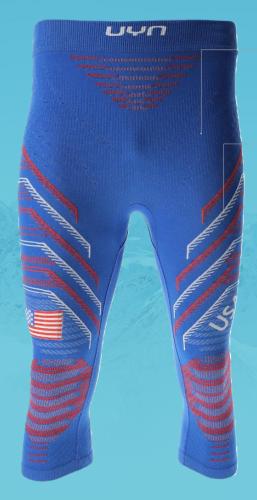

### NATYON 3.0 USA PANTS MEDIUM

FOR **MEDIUM** TEMPERATURE

**HIGH** INTENSITY ACTIVITY

UNISEX TO25 USA