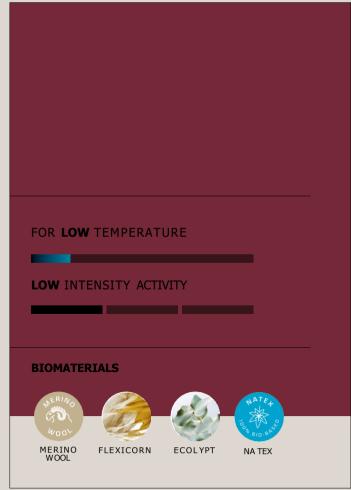

SIZES S/M - L/XL - XXL

**WOMAN** U100484

SIZES XS - S/M - I/XI

Move through winter with a new ally. FUSYON BIOTECH underwear shirt harnesses the power of nature to give you a superb feeling of natural warmth and keep your body cool and dry. The thermoregulating capabilities of fine Merino wool meet the breathable properties of the Ecolypt fibre from the Eucalyptus plant. The Natex bio-fibre guarantees maximum drying speed, while the elastic Flexicorn fibre from corn seed contributes to an ergonomic, close-to-the-body fit without compression.

#### **USD** 135,00

MAN U100485

SIZES S/M - L/XL - XXL

**WOMAN** U100483

SIZES XS - S/M - L/XI

Move through winter with a new ally. FUSYON BIOTECH pants harness the power of nature to give you a superb feeling of natural warmth and keep your body cool and dry. The thermo-regulating capabilities of fine Merino wool meet the breathable properties of the Ecolypt fibre from the Eucalyptus plant. The Natex bio-fibre guarantees maximum drying speed, while the elastic Flexicorn fibre from corn seed contributes to an ergonomic, close-to-the-body fit without compression.