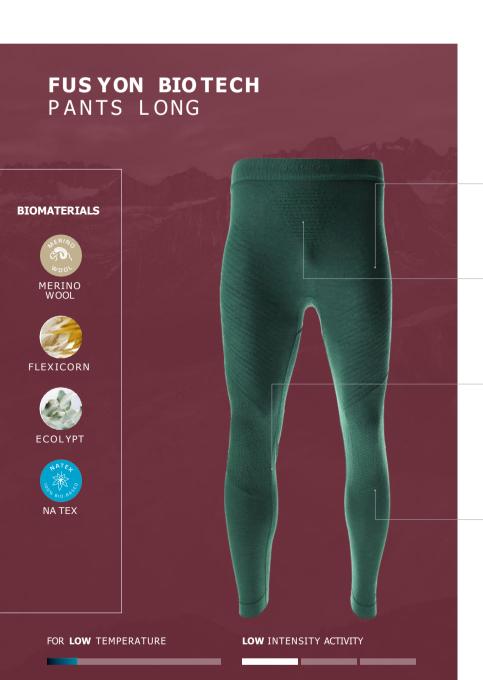

#### **USD** 135,00

MAN U100485

SIZES S/M - L/XL - XXL

**WOMAN** U100483

SIZES XS - S/M - L/XI

Move through winter with a new ally. FUSYON BIOTECH pants harness the power of nature to give you a superb feeling of natural warmth and keep your body cool and dry. The thermo-regulating capabilities of fine Merino wool meet the breathable properties of the Ecolypt fibre from the Eucalyptus plant. The Natex bio-fibre guarantees maximum drying speed, while the elastic Flexicorn fibre from corn seed contributes to an ergonomic, close-to-the-body fit without compression.