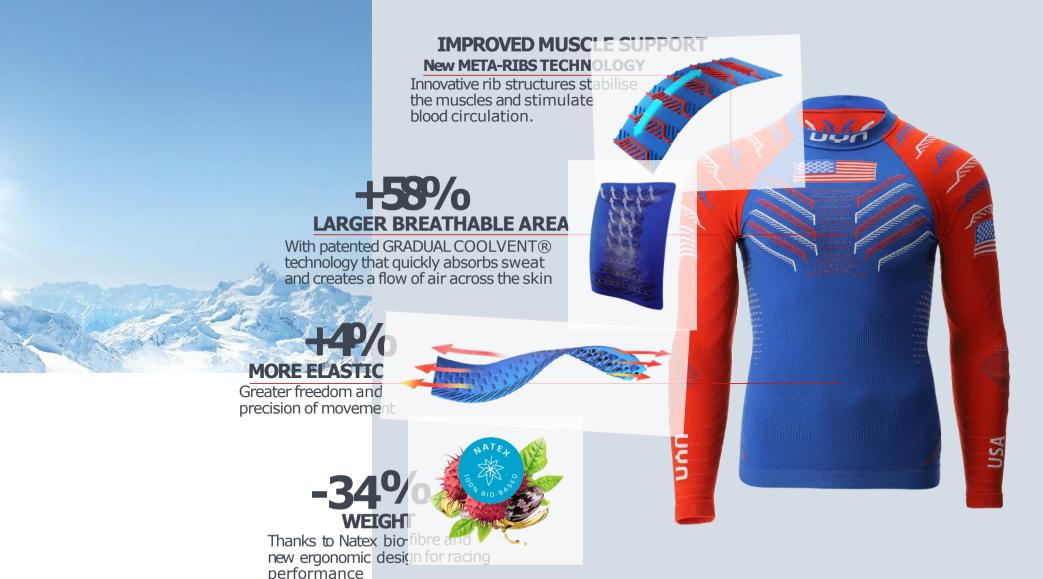

#### **META-RIBS**

In the muscle area, the specifically incorporated stabilising META-RIBS support correct posture during exercise. At the same time, sufficient pressure is created to stabilise the muscles and stimulate blood circulation. This makes your body feel better and increases concentration.

#### **GRADUAL COOLVENT**

Quickly absorbs sweat and cools you during active phases. The gradual channelled inner surface promotes a constant flow of air that keeps your skin dry.

#### **USD** 159,00

**UNISEX** U100406

SIZES XS | S/M | L/XL | XXL

The evolution of an icon. The UYN underwear tested and recommended by the top national teams in the world becomes even more powerful. In the new version of the UYN NATYON shirt we have reduced the weight by 34% compared to the previous model thanks to a new design and the use of the bio-based yarn Natex. At the same time, we were able to increase the elasticity by 4% for even greater freedom of movement. The breathable surface area of the Gradual Coolvent technology has increased by 58%, at the chest, back and underarm. This keeps the body dry and at a stable temperature even during the most stressful races. Tests in the lab and on the ski slopes led us to introduce new features, such as Meta-Ribs at the shoulders that stabilise and support the shoulder muscles and Pressure Branches at the elbows that protect and relieve pressure on the joints. Targeted compression, more intense at the extremities, promotes blood circulation to reduce fatigue.