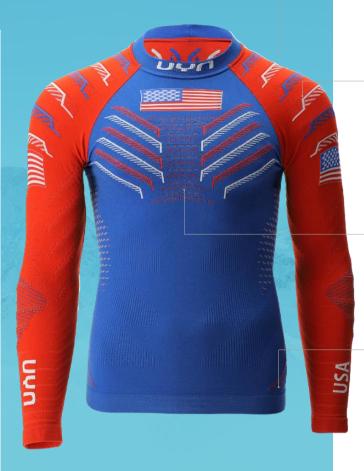

### NATYON 3.0 USA SHIRT LONG SLEEVES

UNISEX T025 USA

FOR **MEDIUM** TEMPERATURE

**HIGH** INTENSITY ACTIVITY