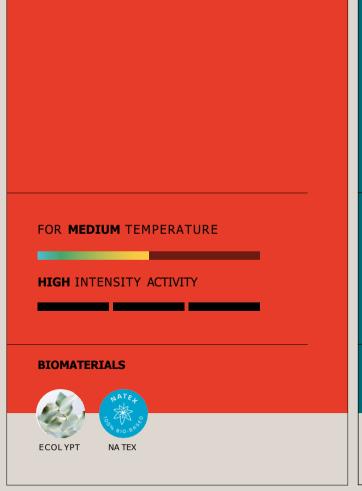

#### **USD** 99,00

MAN U100474

SIZES S/M - L/XL - XXL

**WOMAN** U100493

SIZES XS - S/M - L/XL

The bio-technical underwear for your high sweat activities, ideal for medium to high temperatures. Made with Natex from castor oil seeds and Ecolypt from the cellulose of the Eucalyptus tree, ENERGYON BIOTECH delivers instant sweat wicking and an unrivalled feeling of natural comfort on the skin. Cooling power is enhanced by the innovative Flowtunnels ventilation technology integrated in strategic areas of the chest. back and underarm.

ENERGYON BIOTECH underwear pants are made of high-performance biomaterials and set a new level of comfort for high-exertion activities in medium temperatures. Ecolypt fibre from Eucalyptus tree guarantees maximum breathability thanks to its moisture-wicking properties. Natex yarn from castor oil seeds is ultra-light, dries 50% faster than petroleum-derived nylon and naturally reduces odour. The wicking properties are enhanced by Flowtunnels technology in the areas of greater perspiration.