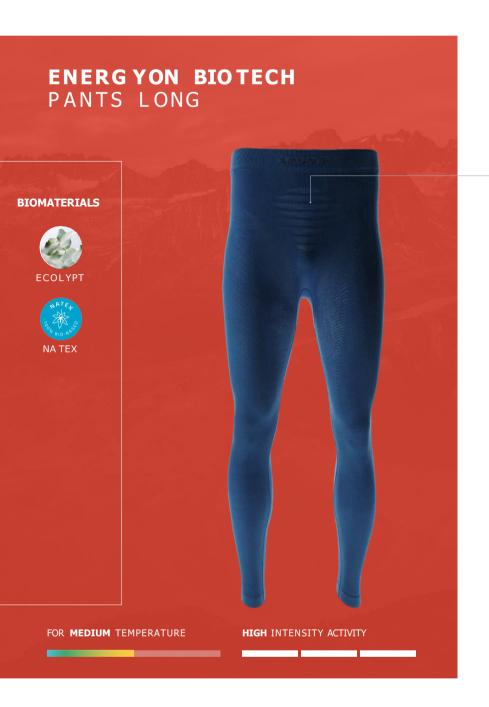

#### **USD** 99,00

MAN U100474

SIZES S/M - L/XL - XXL

**WOMAN** U100493

SIZES XS - S/M - L/XL

The bio-technical underwear for your high sweat activities, ideal for medium to high temperatures. Made with Natex from castor oil seeds and Ecolypt from the cellulose of the Eucalyptus tree, ENERGYON BIOTECH delivers instant sweat wicking and an unrivalled feeling of natural comfort on the skin. Cooling power is enhanced by the innovative Flowtunnels ventilation technology integrated in strategic areas of the chest. back and underarm.

ENERGYON BIOTECH underwear pants are made of high-performance biomaterials and set a new level of comfort for high-exertion activities in medium temperatures. Ecolypt fibre from Eucalyptus tree guarantees maximum breathability thanks to its moisture-wicking properties. Natex yarn from castor oil seeds is ultra-light, dries 50% faster than petroleum-derived nylon and naturally reduces odour. The wicking properties are enhanced by Flowtunnels technology in the areas of greater perspiration.