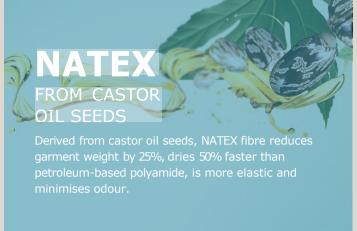

#### **USD** 99,00

MAN U100474

SIZES S/M - L/XL - XXL

**WOMAN** U100493

SIZES XS - S/M - L/XL

The bio-technical underwear for your high sweat activities, ideal for medium to high temperatures. Made with Natex from castor oil seeds and Ecolypt from the cellulose of the Eucalyptus tree, ENERGYON BIOTECH delivers instant sweat wicking and an unrivalled feeling of natural comfort on the skin. Cooling power is enhanced by the innovative Flowtunnels ventilation technology integrated in strategic areas of the chest. back and underarm.

ENERGYON BIOTECH underwear pants are made of high-performance biomaterials and set a new level of comfort for high-exertion activities in medium temperatures. Ecolypt fibre from Eucalyptus tree guarantees maximum breathability thanks to its moisture-wicking properties. Natex yarn from castor oil seeds is ultra-light, dries 50% faster than petroleum-derived nylon and naturally reduces odour. The wicking properties are enhanced by Flowtunnels technology in the areas of greater perspiration.