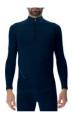

SIZES S/M - L/XL - XXL

**WOMAN** U100484

SIZES XS - S/M - I/XI

Move through winter with a new ally. FUSYON BIOTECH underwear shirt harnesses the power of nature to give you a superb feeling of natural warmth and keep your body cool and dry. The thermoregulating capabilities of fine Merino wool meet the breathable properties of the Ecolypt fibre from the Eucalyptus plant. The Natex bio-fibre guarantees maximum drying speed, while the elastic Flexicorn fibre from corn seed contributes to an ergonomic, close-to-the-body fit without compression.