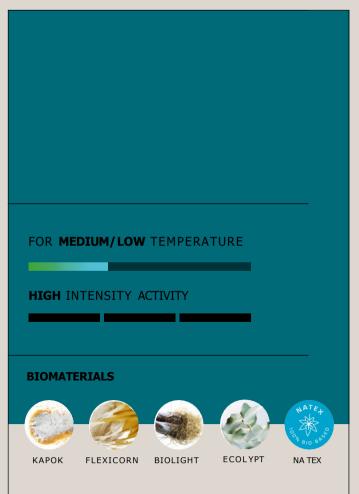

#### **USD** 129.00

MAN U100491 SIZES S/M - L/XL - XXL

**WOMAN** U100489 SIZES XS - S/M - I/XI

EVOLUTYON BIOTECH is the underwear shirt that marks a new era in functional apparel. Made using innovative biomaterials, without fossil fuel based synthetics, enhanced through UYN's patented technologies, this shirt provides an extraordinary natural feel on the skin and the ideal support for your activities in medium to low temperatures.

### **USD** 115.00

MAN U100490 SIZES S/M - L/XL - XXL

**WOMAN** U100487 SIZES XS - S/M - I/XI

EVOLUTYON BIOTECH are the pants that mark a new era in functional apparel. Made using innovative biomaterials, without fossil fuel based synthetics, enhanced through UYN's patented technologies, these pants provide an extraordinary natural feel on the skin and the ideal support for your activities in medium to low temperatures. Thanks to the hollow structure of the kapok fibre, the lightest natural fibre in the world, EVOLUTYON BIOTECH effectively insulates the body and maintains the ideal micro-climate. The elastic FLEXICORN fibre from corn seeds promotes a perfect fit and unlimited freedom of