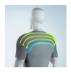

#### **FLOWTUNNELS**

The revolutionary combination of holes and three-dimensional channels has a dual effect: the moisture produced by the body during activity escapes, while the air is free to circulate between the skin and the fabric creating a thermoregulating layer.